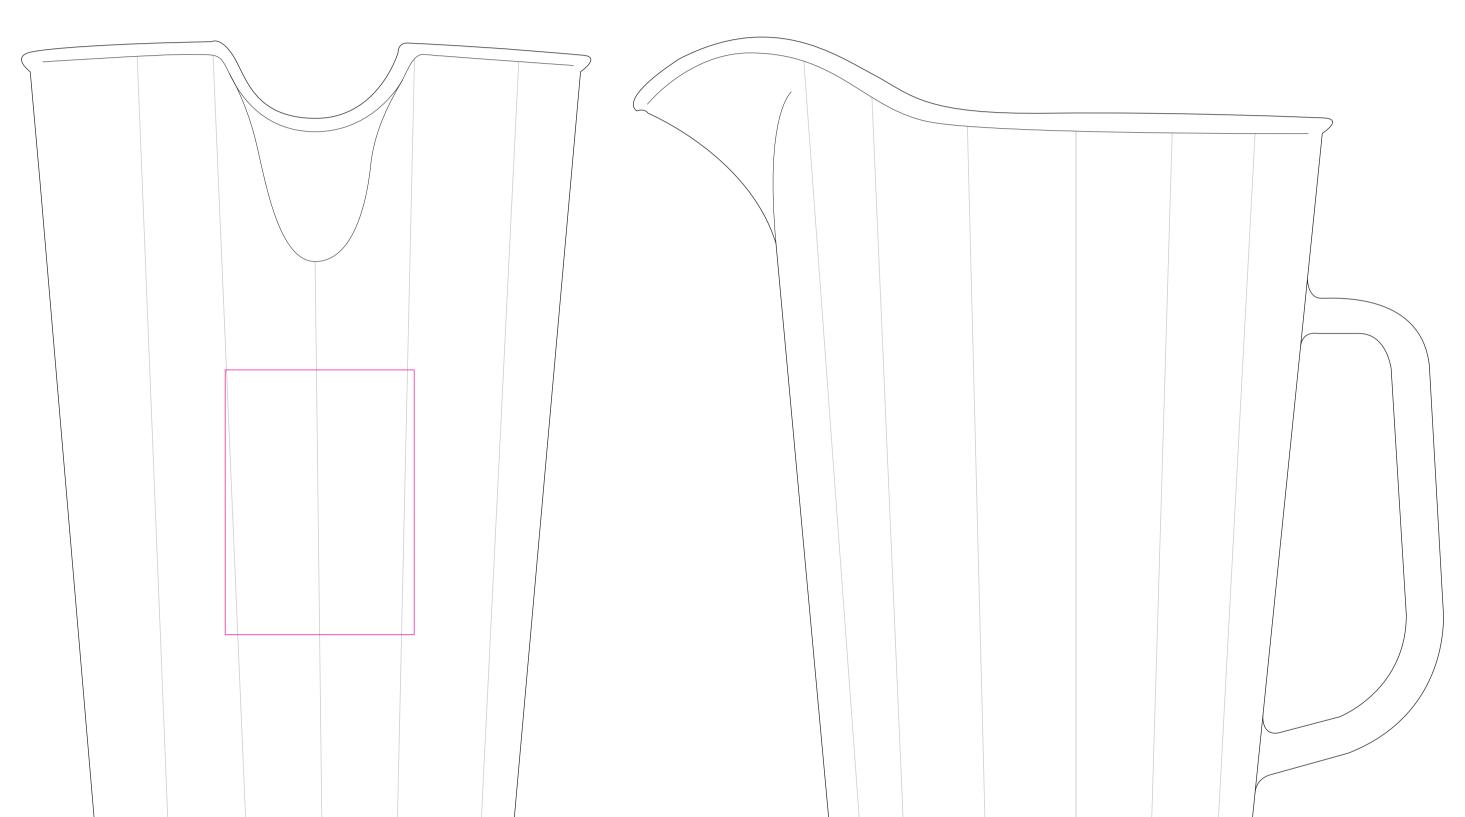

## Product Dimension(mm): 264 x 190 Ø

| Minimum Print Restrictions (Screen)Line thickness (0.3mm)Reversed Line (0.3mm)             | Actual Artwork Size(s): | <b>Please read carefully:</b><br>N/A |
|--------------------------------------------------------------------------------------------|-------------------------|--------------------------------------|
| Text (6pt)AEIOUReversed Text (10pt)AEIOU                                                   | Front =                 |                                      |
| Any lines or text below these restrictions will result<br>in a loss of detail when printed |                         |                                      |

## Available Print Area(s): — Front (Screen) = 50x70mm