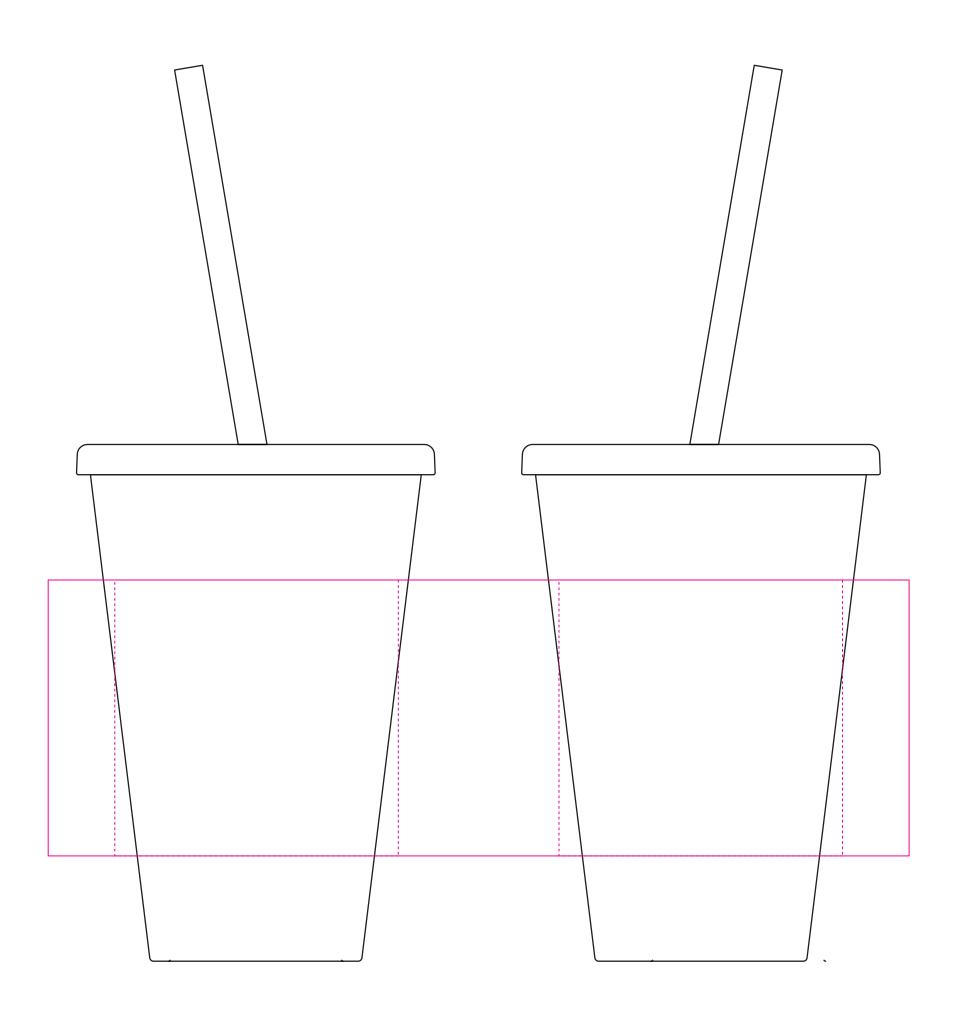

# Actual Artwork Size(s):

## **Please read carefully:**

Please be advised that a full wrap print is not available on this mug, a 5mm(minimum) gap will be between the start/end of any wrap artwork.

## **Available Print Area(s):**

—— Max Print Area (Wraparound) = 228x73mm - - - Max Print Area (Nearside/Farside) = 75x73mm