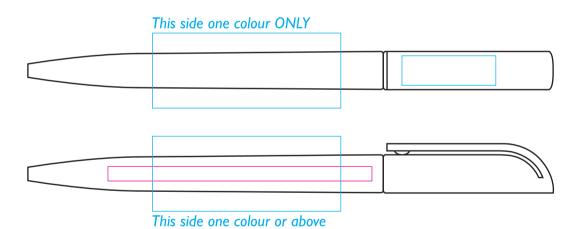

## **Available Print Area(s):**

Screen-Barrel = 50x20mm

—— Pad-Clip = 25x8mm

- Digital = 70x4mm