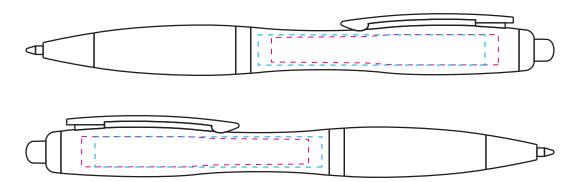

Actual Artwork Size(s):

Facing Left = -

Facing Right =

Please read carefully:

## **Available Print Area(s):**

- ---- Pad = 60x8mm
- ---- Digital = 60x8mm