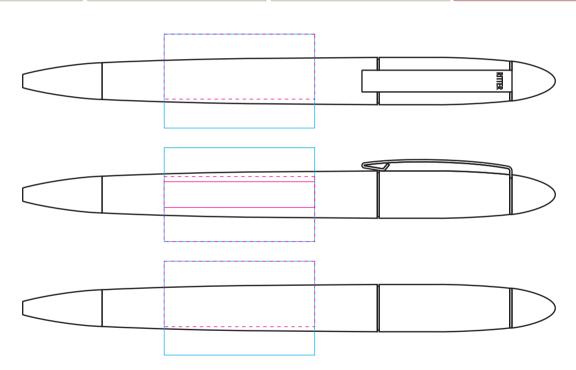

## **Available Print Area(s):**

- Screen-ICol = 40x25mm
- --- Screen-2Col = 40x17mm
- —— Digital = 40x7mm

## **Notes For Artroom:**

- The Dotted Pink Keyline Denotes The Maximum Print Area For Artwork That Is Over One Colour
- · White Print Not Available On This Den