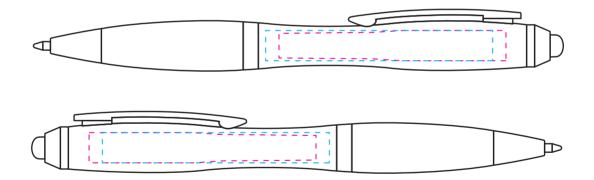

## PE7205 - Curvy Stylus Product Dimension(mm): 140x15

| Minimum Print Restrictions (Pad)                                                           | Minimum Print Restrictions (Digital)                                                       | Actual Artwork Size(s): | Please read carefully: |
|--------------------------------------------------------------------------------------------|--------------------------------------------------------------------------------------------|-------------------------|------------------------|
| Line thickness (0.3mm)                                                                     | Line thickness (0.2mm)                                                                     | • •                     | N/Δ                    |
| Reversed Line (0.3mm)                                                                      | Reversed Line (0.2mm)                                                                      | Facing Left =           |                        |
| Text (6pt) A E I O U                                                                       | Text (3pt)                                                                                 |                         |                        |
| Reversed Text (10pt) A E I O U                                                             | Reversed Text (4pt) AEIOU                                                                  | r · D.L.                |                        |
| Any lines or text below these restrictions will result<br>in a loss of detail when printed | Any lines or text below these restrictions will result<br>in a loss of detail when printed | Facing Right =          |                        |

**Available Print Area(s):** 

-- Pad = 60x8mm -- Digital = 60x8mm