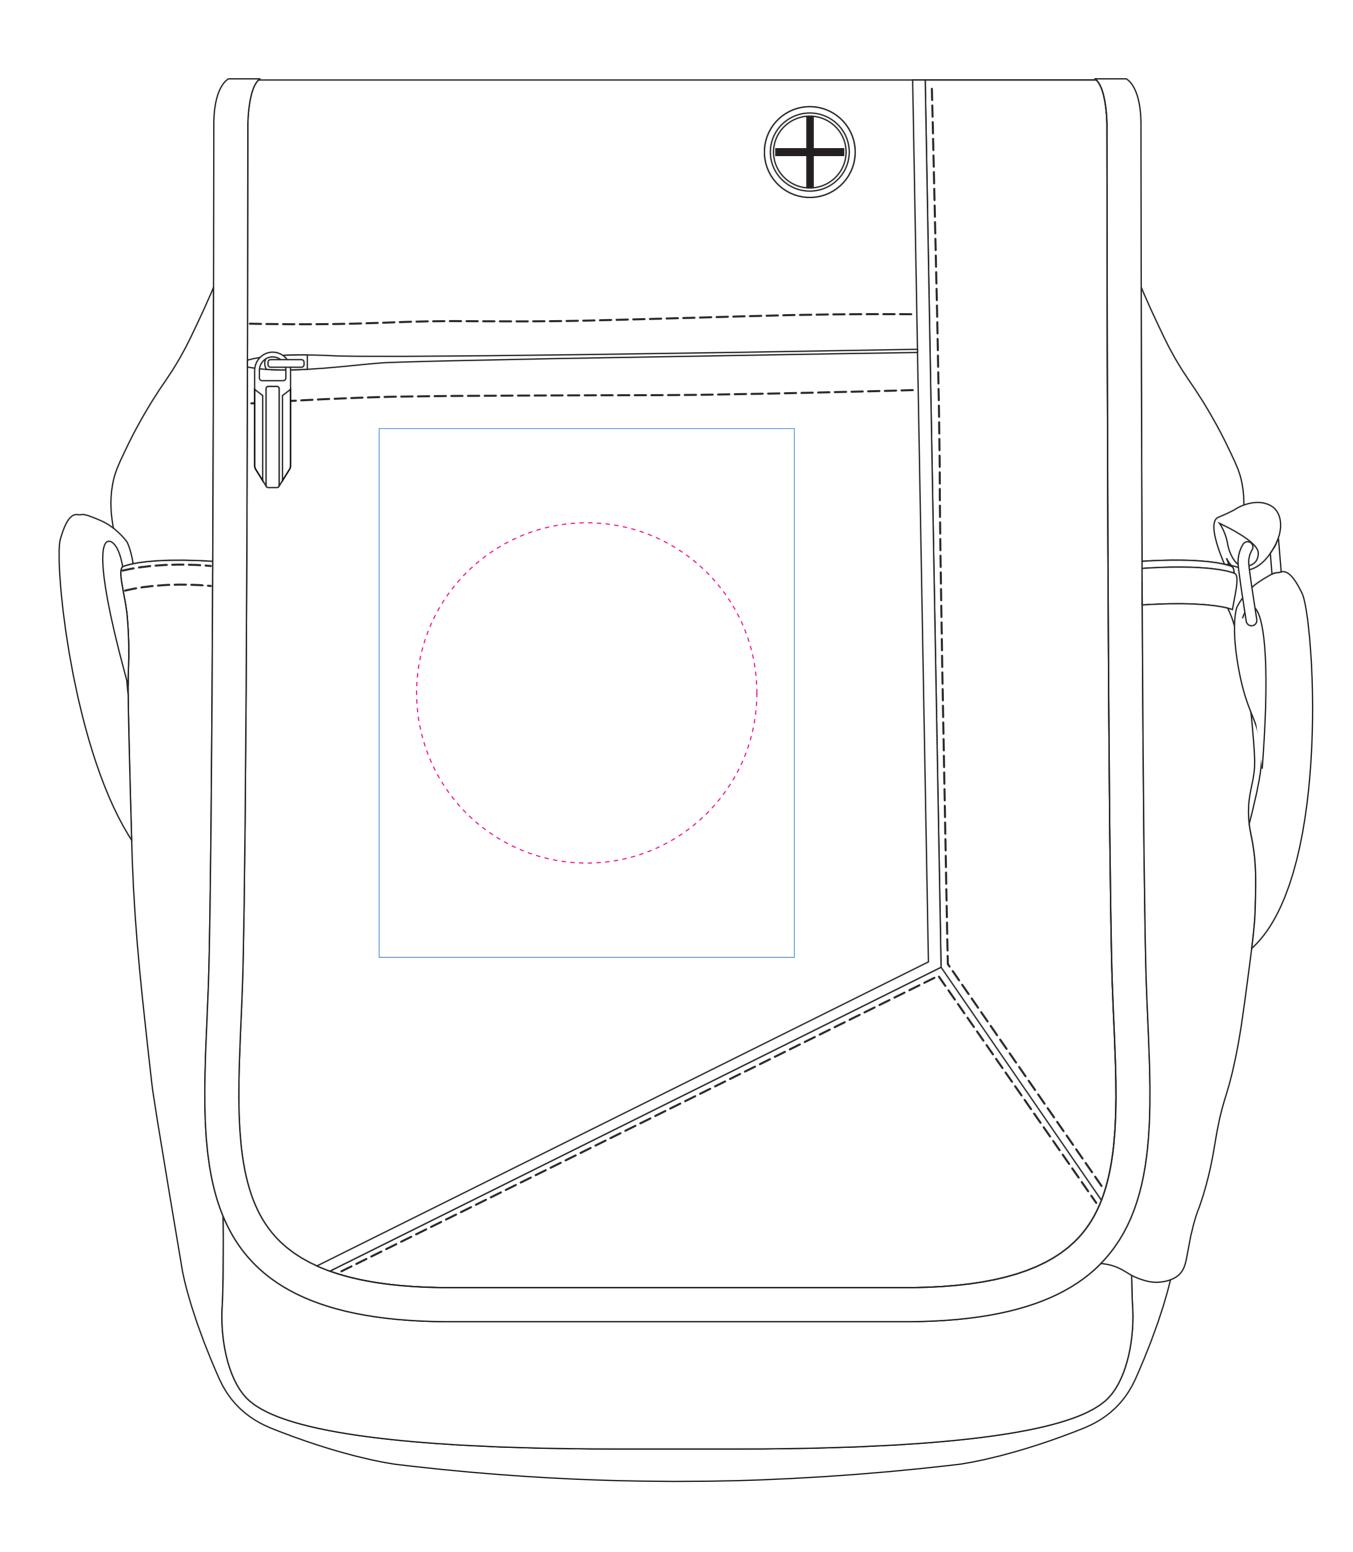

## BA1708 - Sentinel Messenger Bag - Black

Product Dimension(mm): 285x370x90

| Minimum Print Restrictions (Screen/Transfer)                                               | Minimum Print Restrictions(Embroidery)                                                         | Actual Artwork Size(s): | <b>Please read carefully:</b> |
|--------------------------------------------------------------------------------------------|------------------------------------------------------------------------------------------------|-------------------------|-------------------------------|
| Line thickness (0.5mm)                                                                     | Line thickness (1mm)                                                                           |                         | $N(/ \Delta)$                 |
| Reversed Line (1mm)                                                                        |                                                                                                |                         | IV/A                          |
| Text (12pt) AEIOU                                                                          | Text (5mm Height) AEIOU                                                                        | Artwork -               |                               |
| Reversed Text (25pt) A E I O U                                                             |                                                                                                | Artwork =               |                               |
| Any lines or text below these restrictions will result<br>in a loss of detail when printed | Any lines or text below these restrictions will result<br>in a loss of detail when embroidered |                         |                               |

## **Available Print Area(s):**

Screen = IIOxI40mm
Embroidery = 90mm dia.
Transfer = IIOxI40mm