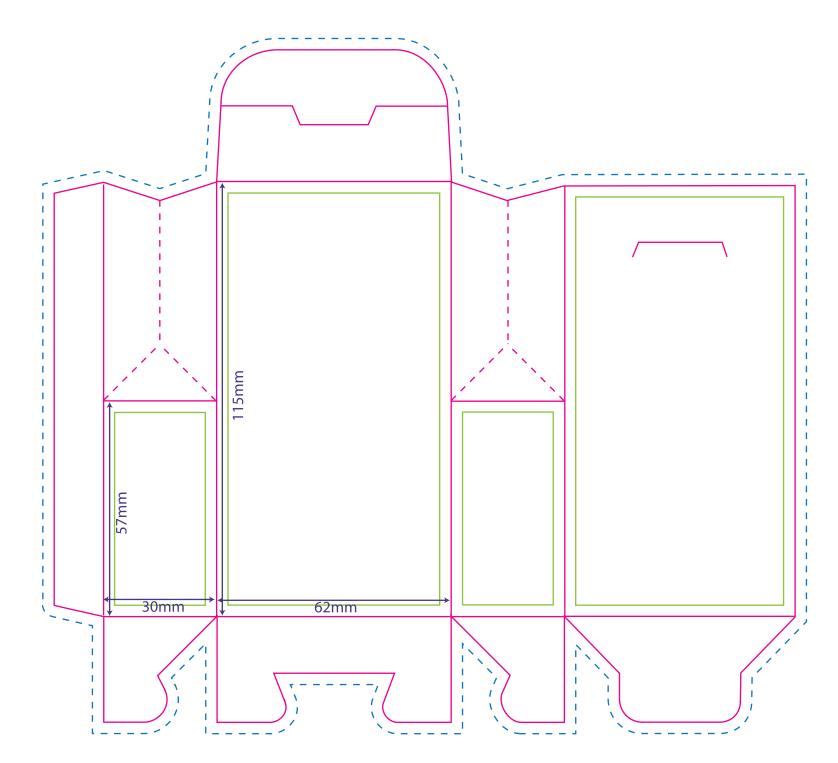

## **Product Name: Satchel Box**

Place artwork in the Artwork layer

'Measurements' & 'Guides' layer can be turned on/off as you please.

MAGENTA line indicates finished size / cutting / fold marks. BLUE dashed line indicates bleed requirements of 3mm.

To avoid losing important text and images please keep within the GREEN safety zone. (3mm from the cut/crease lines).