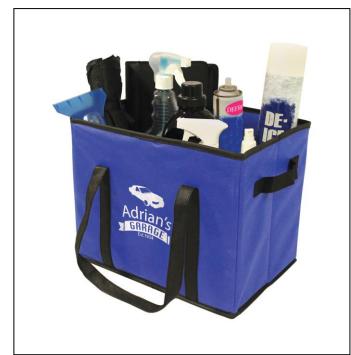

# **BA1513 - Carry Caddy/Boot Tidy**

The Carry Caddy offers a useful way to get your message seen. It's the perfect in-car storage solution and it's also great for transferring shopping from a trolley to the car. The robust design has a boxy look thanks to its supportive sides, while the clever design allows the bag to be folded down when not in use. It has two sets of handles; one pair of long handles to the front and back and one pair of short handles to the sides.

### **Product Details**

Dimensions (mm): 340 x 280 x 235

**Available Colours (With closest pantone reference):** 

Blue (Reflex Blue), Black

Branding Methods: Screen, transfer

**MOQ:** 100

Unit Weight: 360(g)