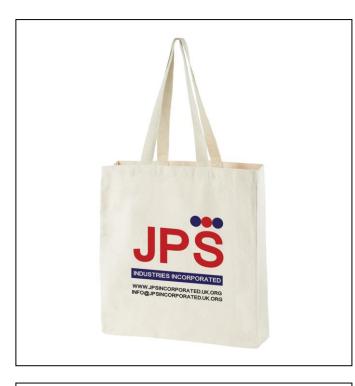

# **BA1544** - Natural Premium Canvas Shopper

Our Natural Premium Canvas Shopper offers brilliant exposure for any brand. It's made from premium 10oz 100% woven cotton for a durable bag that will really stand the test of time. Plus, it offers a huge branding area to really make an impact.

### **Product Details**

**Dimensions (mm):** 375 x 415 x 115

Available Colours: Natural

Branding Methods: Screen, transfer, embroidered

**MOQ**: 100

Unit Weight: 185(g)

Average Lead Time (Days): 5\*

Material: 10oz 100% woven cotton