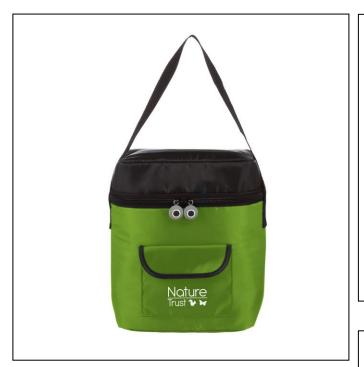

# **BA1684** - Cool Dude Cooler Bag

This quirky-looking cool bag is sure to be loved by any recipient! It's designed for the zip pulls to look like eyes and for the front pocket to be a smiley face. It's made from 210D polyester material with an insulated lining to keep contents cool and fresh.