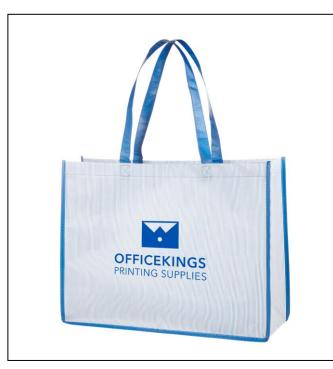

## **BA1701- Stripy Shopper**

Stand out from the crowd with our Stripy Shopper! This eye-catching new shopper has a fine-striped design with matching coloured handles and trim. It's made from laminated non-woven material.

## Product Details

Dimensions (mm): 460 x 350 165 Available Colours (With closest pantone reference): Black, blue(7685), green(375), purple(2103), red(032).

Branding Methods: Screen MOQ: 250 Average Lead Time (Days): 10 days