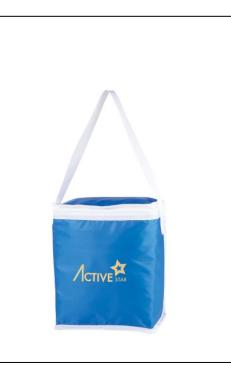

## BA1702- Tower Lunch Bag

Our new Tower Lunch Bag has a spacious design with extra height, so it's ideal for storing a drinks bottle as well as lunches. It's made from 210D polyester and has an insulated internal layer to keep contents cool and fresh. The main body is available in a choice of bold colours, with contrasting white trim and handles.

## Product Details

**Dimensions (mm):** 215 x 250 x 120 **Available Colours (With closest pantone reference):** Blue(286), lime(375), purple(violet), red(186)

Branding Methods: Screen, transfer MOQ: 100 Unit Weight: 57g Average Lead Time (Days): 10 days\*