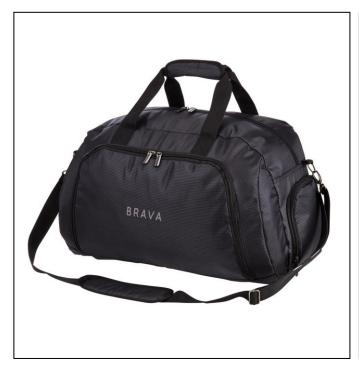

## **BA1705- Sentinel Holdall**

This high quality bag has a stylish two-tone effect for a contemporary finish. It has high quality metal fixings for fantastic durability and is the ideal bag for trips to the gym or weekends away. It features a zipped shoe tunnel to the side and a small internal pocket for personal items.

## Product Details

**Dimensions (mm):** 545 x 340 x 270 **Available Colours (With closest pantone reference):** Black/charcoal grey

Branding Methods: Screen, transfer, embroidered MOQ: 25 Unit Weight: 800g Average Lead Time (Days): 10 days\*