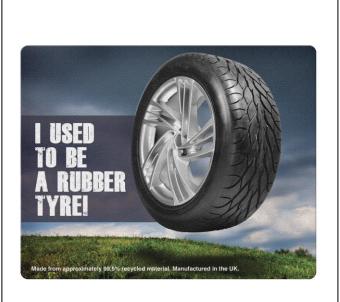

# BR0006 - Rectangular Tyre Brite-Mat®

Our Tyre Brite-Mat mouse mat offers a high quality product with the fantastic colour reproduction, typical of our Brite<sup>™</sup> range of products.

That also means your are assured high quality, excellent value for money plus 100% perfect tracking for both optical and standard ball mice.

The Tyre Brite-Mat is a brilliant eco-friendly promotional item, made from 99.5% recycled materials, including over 40% recycled tyre material, plus recycled plastics and paper.

## **Eco-credentials:**

Contains 99.5% recycled material, including paper, plastic and tyre material