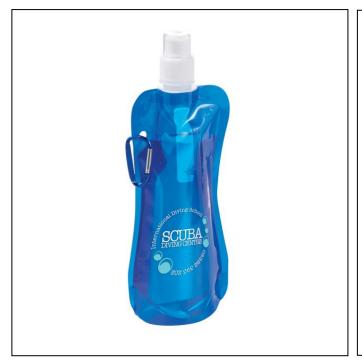

# **DR1512 - Economy Foldable Sports Bottle**

For fantastic drinkware on a budget, look no further than our Economy Foldable Sports Bottle! With curved corners and a carabiner clip, the bottle rolls up neatly when not in use. It even has a clear panel to help you see the water level in your bottle. 400ml capacity.