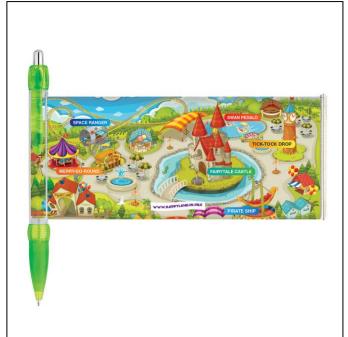

# PE9270 - Banner Pen

The Banner Pen has an exceptional branding area to both sides for your logo and details.

This push action ballpen has a digitally printed insert contained within the clear plastic barrel. Simply pull it out to reveal your full promotional message!