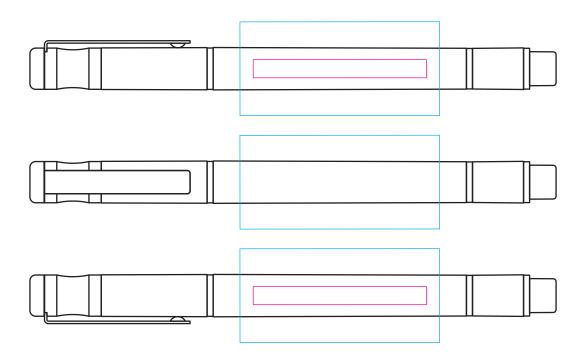

## **PE1608 - White Highlighter**

Product Dimension(mm): 139x13

Minimum Print Restrictions (Screen) Line thickness (0.3mm) Reversed Line (0.3mm) Text (6pt) AEIOU AEIOU Reversed Text (10pt)

Any lines or text below these restrictions will result in a loss of detail when printed

Minimum Print Restrictions (Digital)

Line thickness (0.2mm) Reversed Line (0.2mm) Text (3pt)

Reversed Text (4pt)

Any lines or text below these restrictions will result in a loss of detail when printed

**Actual Artwork Size(s):** 

Artwork = - - - - - - -

Please read carefully:

N/A

**Available Print Area(s): Notes For Artroom:** N/A

— Screen = 53x25mm

—— Digital = 46x5mm