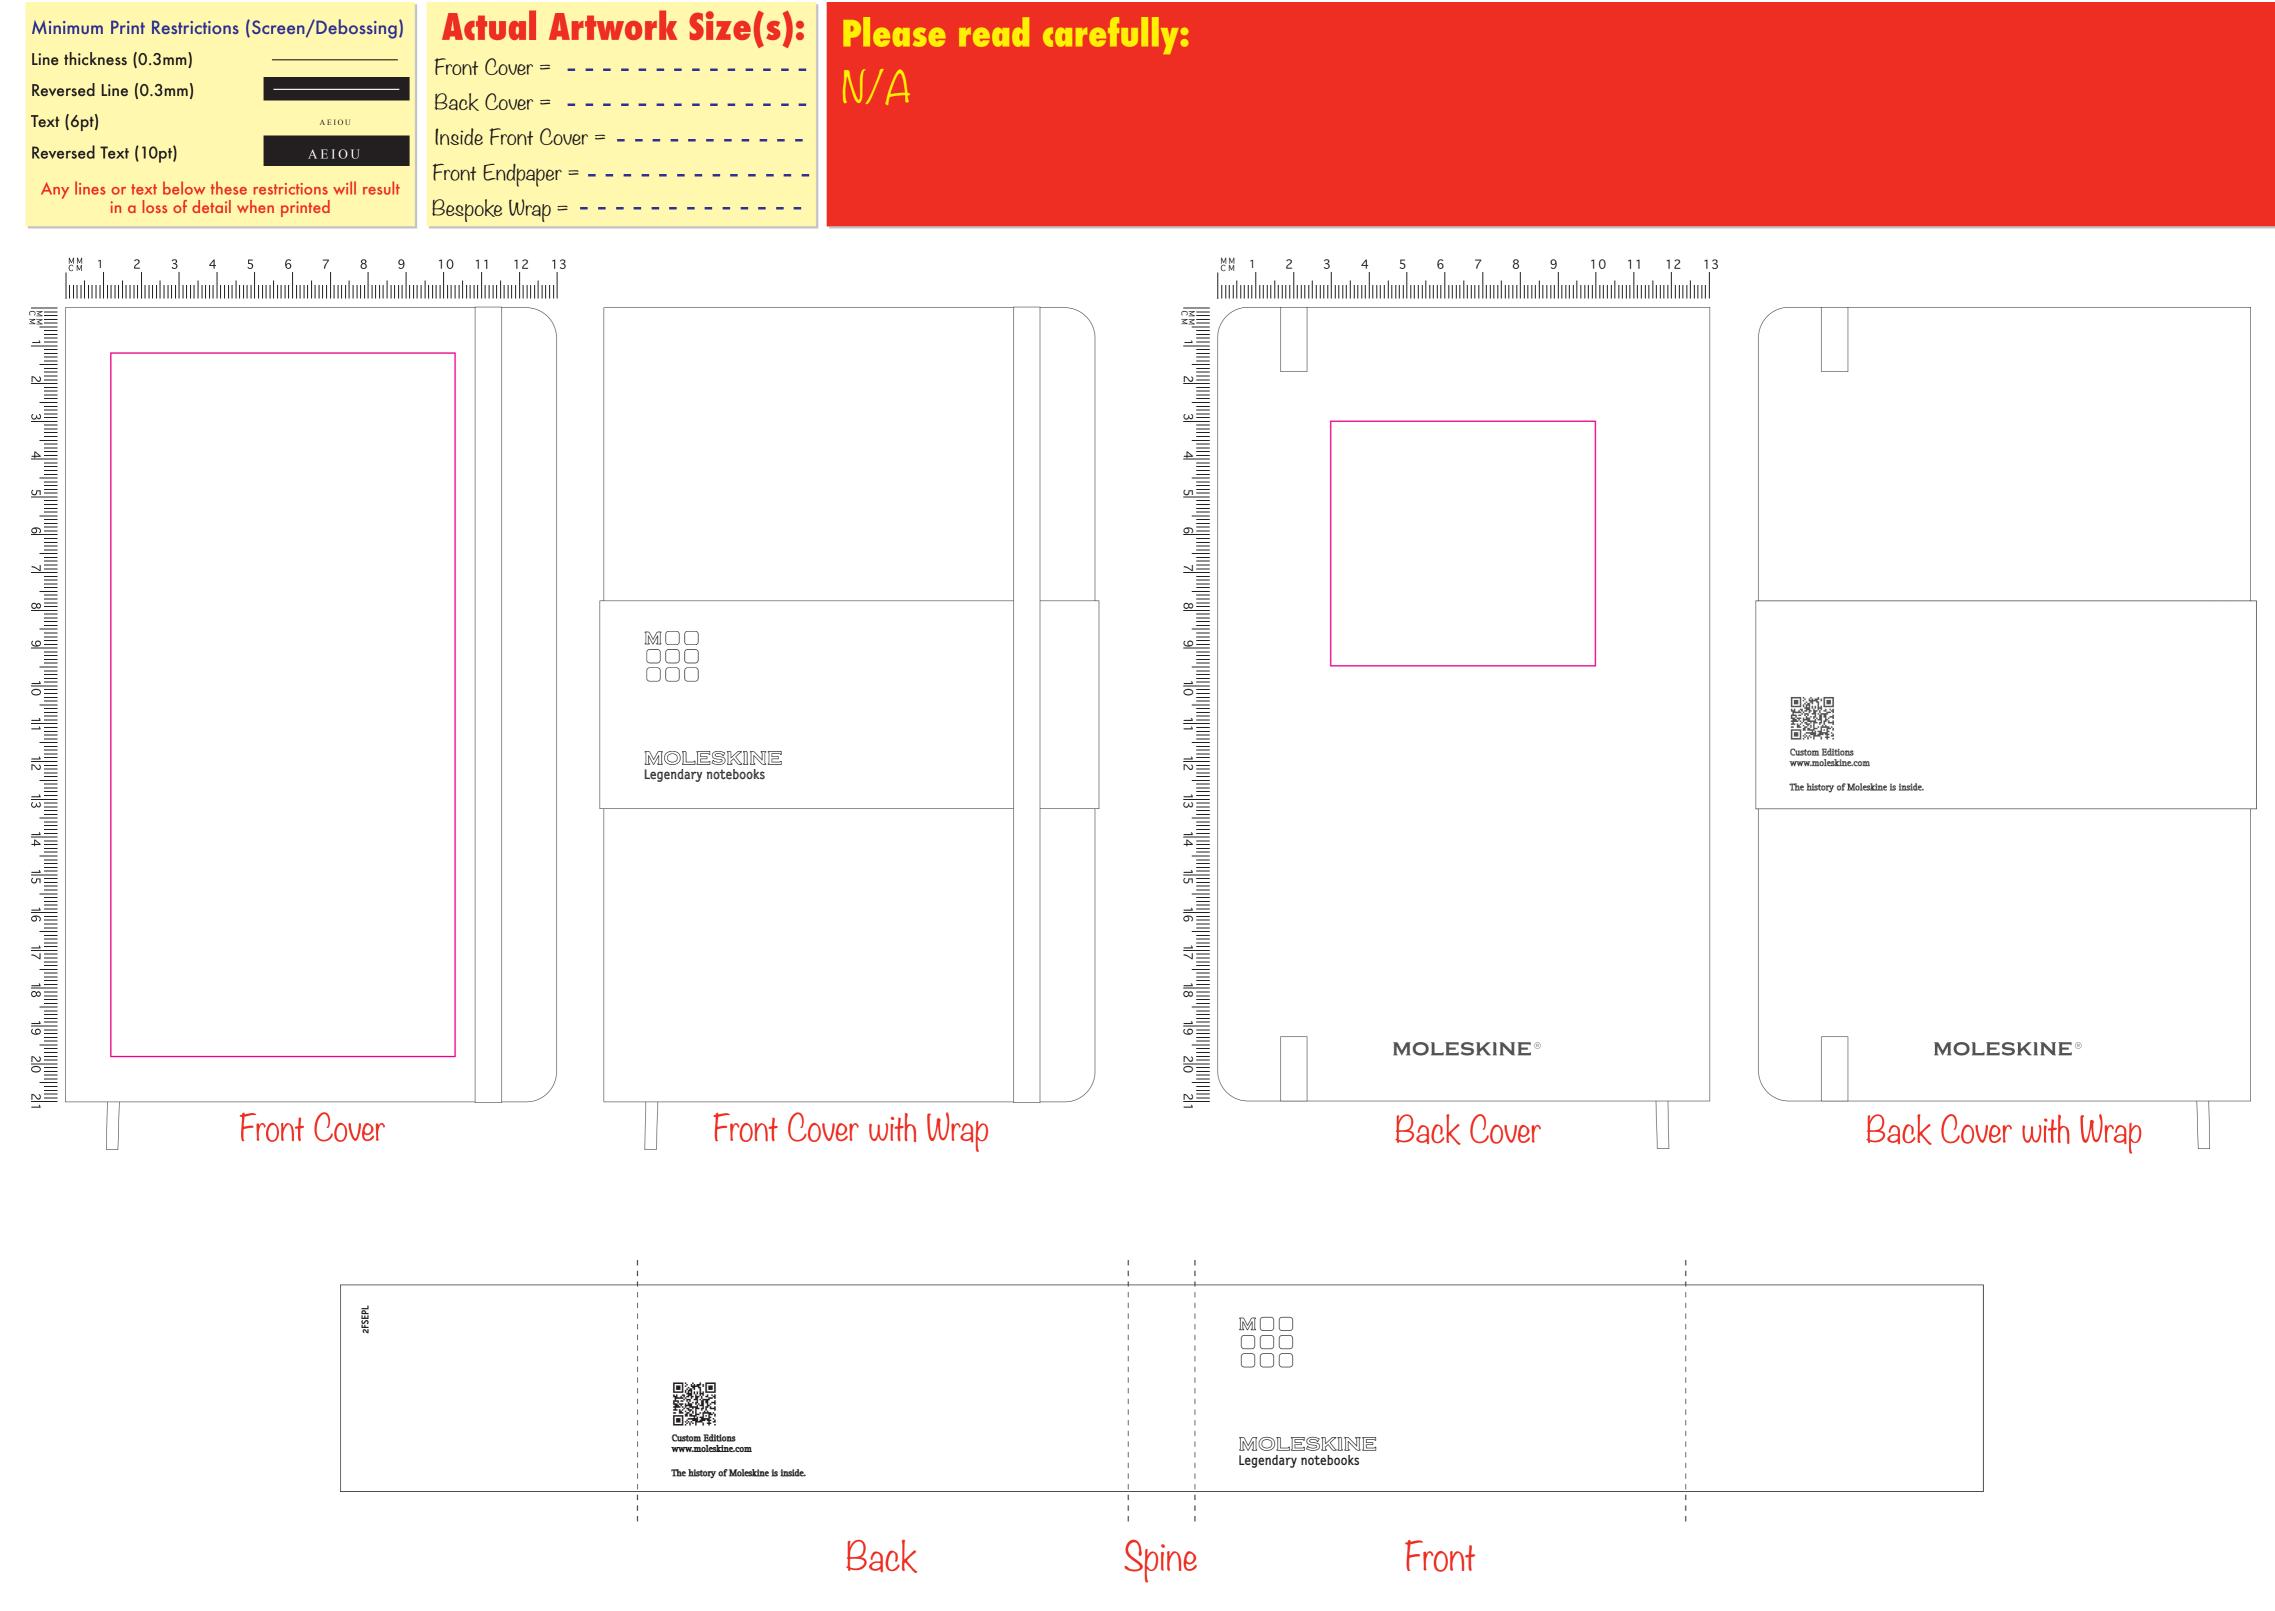

## Available Print Area(s):

- --- Front Cover (Screen/Digital/Debossed) = 91x186mm
- Back Cover (Debossed) = 70x65mm
- Inside Front Cover (Screen) = 85x163mm
- Front Endpaper (Screen) = 70x121mm
- Bespoke Wrap Bleed Boundary = 442x61mm
- Bespoke Wrap Max Print Area = 435x55mm
- Bespoke Wrap Text limit = 429x49mm

## **Notes For Artroom:**

- · Artist, you will need to Multiply the artwork when using the Embossed swatch.
- · If Order is having Printed Wrap, Turn off 'Standard' wrap layer and place front of Wrap Artwork to the 'Bespoke' layer.