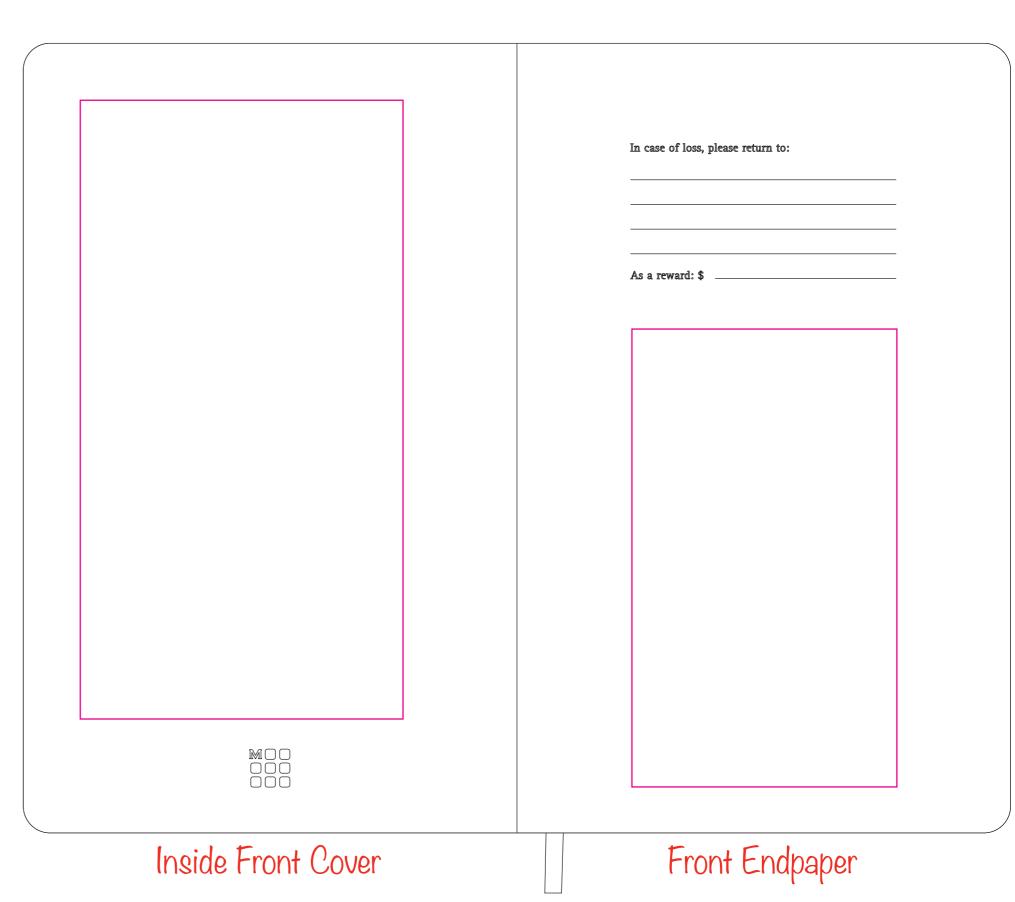

## Available Print Area(s):

- --- Front Cover (Screen/Digital/Debossed) = 91x186mm
- Back Cover (Debossed) = 70x65mm
- Inside Front Cover (Screen) = 85x163mm
- Front Endpaper (Screen) = 70x121mm
- Bespoke Wrap Bleed Boundary = 442x61mm
- Bespoke Wrap Max Print Area = 435x55mm
- Bespoke Wrap Text limit = 429x49mm